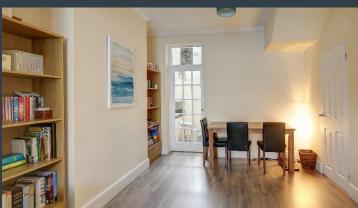

#### **FAMILY ROOM**

9'8" x 7'9" (2.94m x 2.37m)

A multi-functional room featuring laminate flooring, an obscured uPVC double glazed window to the rear and a radiator.