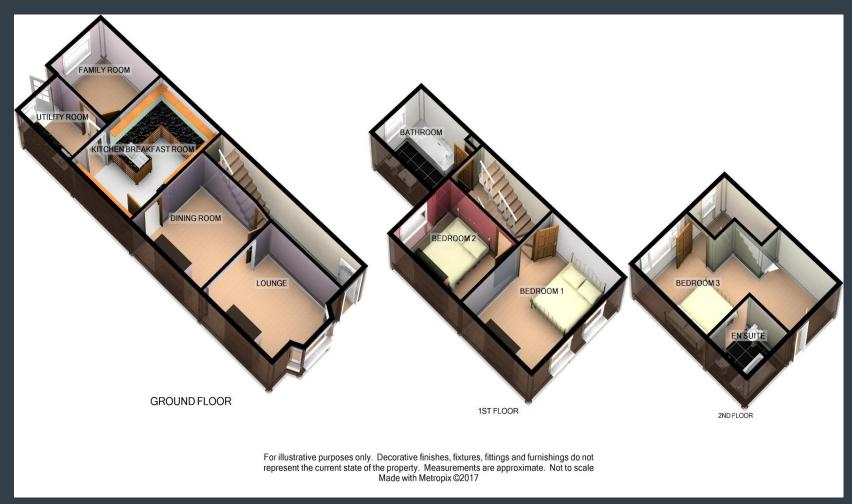

The internal accommodation comprises an entrance hallway, dining room opening to the lounge, a kitchen breakfast room with door to the useful utility room and additional family room. Upstairs, are two of the bedrooms and the family bathroom with a further set of stairs to another double bedroom with en suite on the top floor. Externally, the property benefits from a fully enclosed rear garden.

# THE ACCOMMODATION COMPRISES: ENTRANCE HALLWAY

The front door opens to the entrance hallway which incorporates a fitted doormat, laminate flooring, a radiator and a door to the dining room along with stairs to the first floor.

# DINING ROOM

11'2" x 10'5" (3.40m x 3.18m)

Containing laminate flooring, an under-stairs storage cupboard, an archway through to the lounge and a door to the kitchen breakfast room.

#### LOUNGE

10' 9" x 10' 2" (3.28m x 3.11m)

Enjoying a uPVC double glazed bay window to the front aspect, laminate flooring and a radiator.

# KITCHEN BREAKFAST ROOM

13' O" x 9' 3" (3.97m x 2.83m)

Fitted with a range of matching wall and base units with roll-edge worktops, a stainless steel 1.5 bowl sink and drainer unit with a flexi mixer tap over and gas hob with extractor fan over. Integrated appliances include a wall mounted double oven, fridge freezer and a dishwasher. The Vaillant combination boiler is also located here. Additionally there is spotlighting, a fitted breakfast bar and a door through to the utility room.

# UTILITY ROOM

8' 2" x 5' 3" (2.48m x 1.60m)

Benefitting from fitted units with roll-edge worktops incorporating a stainless steel sink with a mixer tap over, along with space and plumbing below for both a washing machine and a tumble dryer. A door leads to the family room and the rear garden.

#### **FAMILY ROOM**

9'8" x 7'9" (2.94m x 2.37m)

A multi-functional room featuring laminate flooring, an obscured uPVC double glazed window to the rear and a radiator.

#### FIRST FLOOR LANDING

Stairs rise from the ground floor to the first floor landing where doors provide access to the bathroom and two of the bedrooms with a further set of stairs to the second floor landing.

#### BATHROOM

8'6" x 7'7" (2.60m x 2.30m) min

A beautifully presented family bathroom comprising a bath with mixer tap over and shower attachment as well as separate shower and cubicle, hidden cistern WC, wash basin with mixer tap and vanity unit below. The bathroom also boasts fully tiled walls and flooring along with under floor heating, a heated towel rail, extractor fan, fitted cupboard and spotlighting. An obscured uPVC double glazed window is to the rear.

## BEDROOM 1

14'3" x 10'2" (4.34m x 3.10m)

A spacious master bedroom including two uPVC double glazed windows to the front aspect and a radiator.

#### BEDROOM 2

10'5" x 8'9" (3.17m x 2.67m)

Currently used as an office, this second double bedroom contains a uPVC double glazed window to the rear aspect and a radiator.

#### SECOND FLOOR LANDING

Stairs from the first floor lead to the second floor landing which has the advantage of a uPVC double glazed window to the rear overlooking the park and a door to the third bedroom.

## BEDROOM 3 & EN SUITE

10' 1" x 5' 3" (3.08m x 1.60m) Plus 8' 6" x 6' 2" (2.60m x 1.89m)

A third generous double bedroom with the advantage of storage into the eaves, a uPVC double glazed window overlooking the garden and park beyond, along with a radiator, dressing area with skylight above and a sliding door to the en suite. The en suite is well equipped with laminate flooring, a wash basin with mixer tap over and vanity unit below, close coupled WC, bath with mixer tap over and shower attachment, heated towel rail and a skylight to the front.