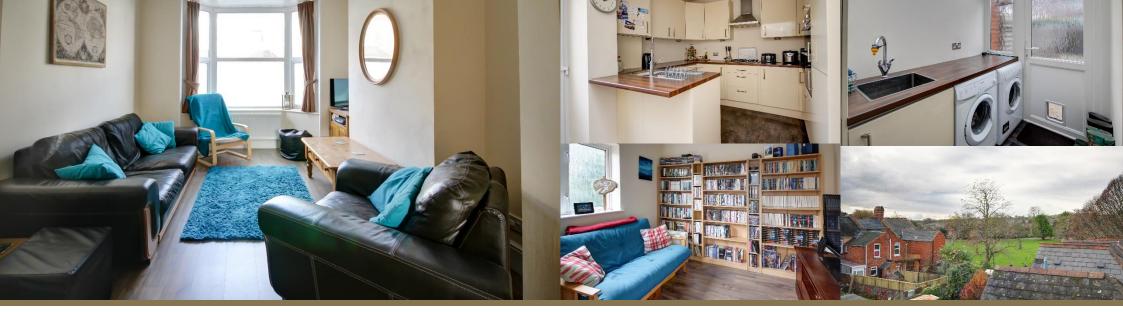

#### LOUNGE

10' 9" x 10' 2" (3.28m x 3.11m)

Enjoying a uPVC double glazed bay window to the front aspect, laminate flooring and a radiator.

# KITCHEN BREAKFAST ROOM

13' O" x 9' 3" (3.97m x 2.83m)

Fitted with a range of matching wall and base units with roll-edge worktops, a stainless steel 1.5 bowl sink and drainer unit with a flexi mixer tap over and gas hob with extractor fan over. Integrated appliances include a wall mounted double oven, fridge freezer and a dishwasher. The Vaillant combination boiler is also located here. Additionally there is spotlighting, a fitted breakfast bar and a door through to the utility room.

# UTILITY ROOM

8' 2" x 5' 3" (2.48m x 1.60m)

Benefitting from fitted units with roll-edge worktops incorporating a stainless steel sink with a mixer tap over, along with space and plumbing below for both a washing machine and a tumble dryer. A door leads to the family room and the rear garden.