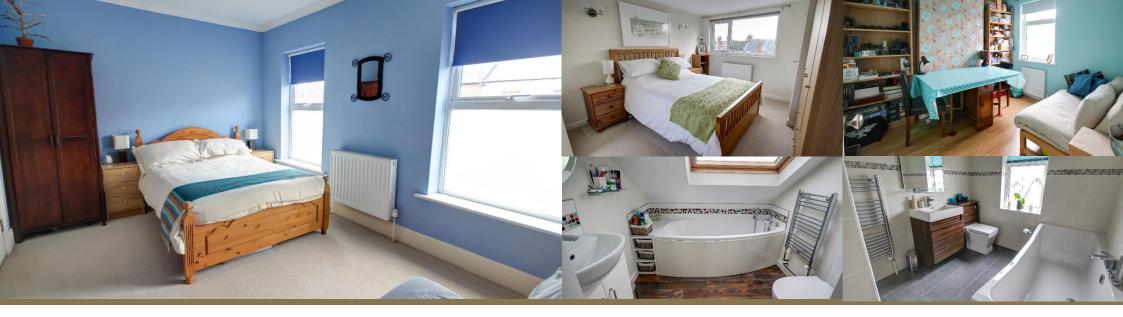

# THE ACCOMMODATION COMPRISES: ENTRANCE HALLWAY

The front door opens to the entrance hallway which incorporates a fitted doormat, laminate flooring, a radiator and a door to the dining room along with stairs to the first floor.

# DINING ROOM

11'2" x 10'5" (3.40m x 3.18m)

Containing laminate flooring, an under-stairs storage cupboard, an archway through to the lounge and a door to the kitchen breakfast room.

#### LOUNGE

10' 9" x 10' 2" (3.28m x 3.11m)

Enjoying a uPVC double glazed bay window to the front aspect, laminate flooring and a radiator.

# KITCHEN BREAKFAST ROOM

13' O" x 9' 3" (3.97m x 2.83m)

Fitted with a range of matching wall and base units with roll-edge worktops, a stainless steel 1.5 bowl sink and drainer unit with a flexi mixer tap over and gas hob with extractor fan over. Integrated appliances include a wall mounted double oven, fridge freezer and a dishwasher. The Vaillant combination boiler is also located here. Additionally there is spotlighting, a fitted breakfast bar and a door through to the utility room.

# UTILITY ROOM

8' 2" x 5' 3" (2.48m x 1.60m)

Benefitting from fitted units with roll-edge worktops incorporating a stainless steel sink with a mixer tap over, along with space and plumbing below for both a washing machine and a tumble dryer. A door leads to the family room and the rear garden.

#### BATHROOM

8'6" x 7'7" (2.60m x 2.30m) min

A beautifully presented family bathroom comprising a bath with mixer tap over and shower attachment as well as separate shower and cubicle, hidden cistern WC, wash basin with mixer tap and vanity unit below. The bathroom also boasts fully tiled walls and flooring along with under floor heating, a heated towel rail, extractor fan, fitted cupboard and spotlighting. An obscured uPVC double glazed window is to the rear.

## BEDROOM 1

14'3" x 10'2" (4.34m x 3.10m)

A spacious master bedroom including two uPVC double glazed windows to the front aspect and a radiator.

## BEDROOM 3 & EN SUITE

10' 1" x 5' 3" (3.08m x 1.60m) Plus 8' 6" x 6' 2" (2.60m x 1.89m)

A third generous double bedroom with the advantage of storage into the eaves, a uPVC double glazed window overlooking the garden and park beyond, along with a radiator, dressing area with skylight above and a sliding door to the en suite. The en suite is well equipped with laminate flooring, a wash basin with mixer tap over and vanity unit below, close coupled WC, bath with mixer tap over and shower attachment, heated towel rail and a skylight to the front.