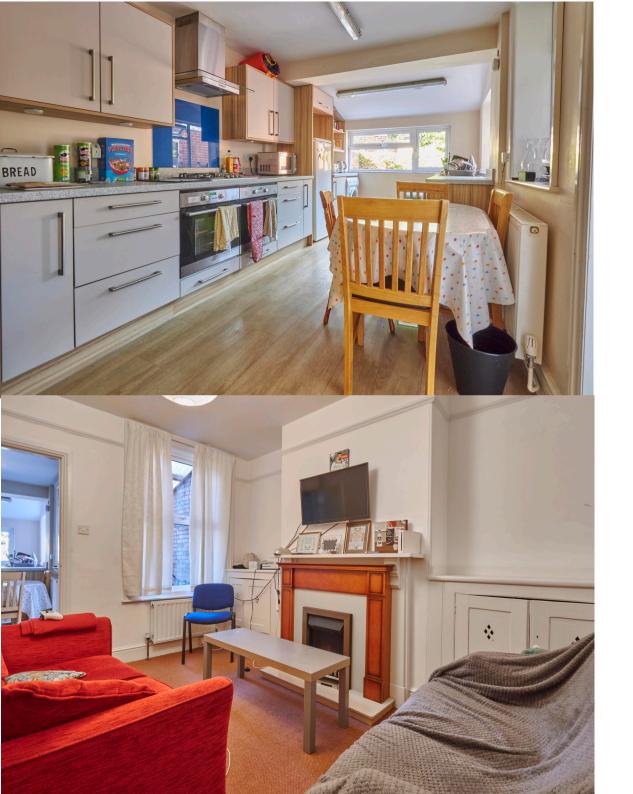

<u>Living Room</u> 12' 7" x 9' 5" (3.83m x 2.88m) A door from the hallway leads into the living room where there is a fireplace and two storage cupboards. Another door leads from the living room into the kitchen.

<u>Kitchen</u> 20' 1"  $\times$  8' 5" (6.12m  $\times$  2.57m) The kitchen comes complete with two ovens, a hob, a tall fridge and and chest freezer, as well as a washing machine, tumble drier and a dishwasher. There is a door that leads out to the low maintenance garden.