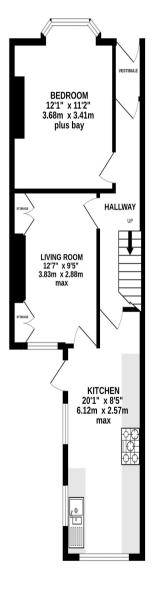

<u>Entrance Hallway</u> The front door opens to an entrance vestibule leading to the hallway, where the doors open to Bedroom 1, the living room and the kitchen.

Bedroom 1 12' 1"  $\times$  11' 2" (3.68m  $\times$  3.41m) Located on the ground floor, the bedroom comes furnished with a double bed, wardrobe, chest of drawers, desk, and bedside table.

<u>Living Room</u> 12' 7" x 9' 5" (3.83m x 2.88m) A door from the hallway leads into the living room where there is a fireplace and two storage cupboards. Another door leads from the living room into the kitchen.

<u>Kitchen</u> 20' 1"  $\times$  8' 5" (6.12m  $\times$  2.57m) The kitchen comes complete with two ovens, a hob, a tall fridge and and chest freezer, as well as a washing machine, tumble drier and a dishwasher. There is a door that leads out to the low maintenance garden.

GROUND FLOOR 1ST FLOOR 2ND FLOOR

Whilst every attempt has been made to ensure the accuracy of the floorplan contained here, measurements of doors, windows, rooms and any other items are approximate and no responsibility is taken for any error, omission on risk-statement. This plan is for illustrative purposes only and should be used as such by any prospective purchaser. The services, systems and appliances shown have not been tested and no guarantee as to their operability or efficiency can be given.