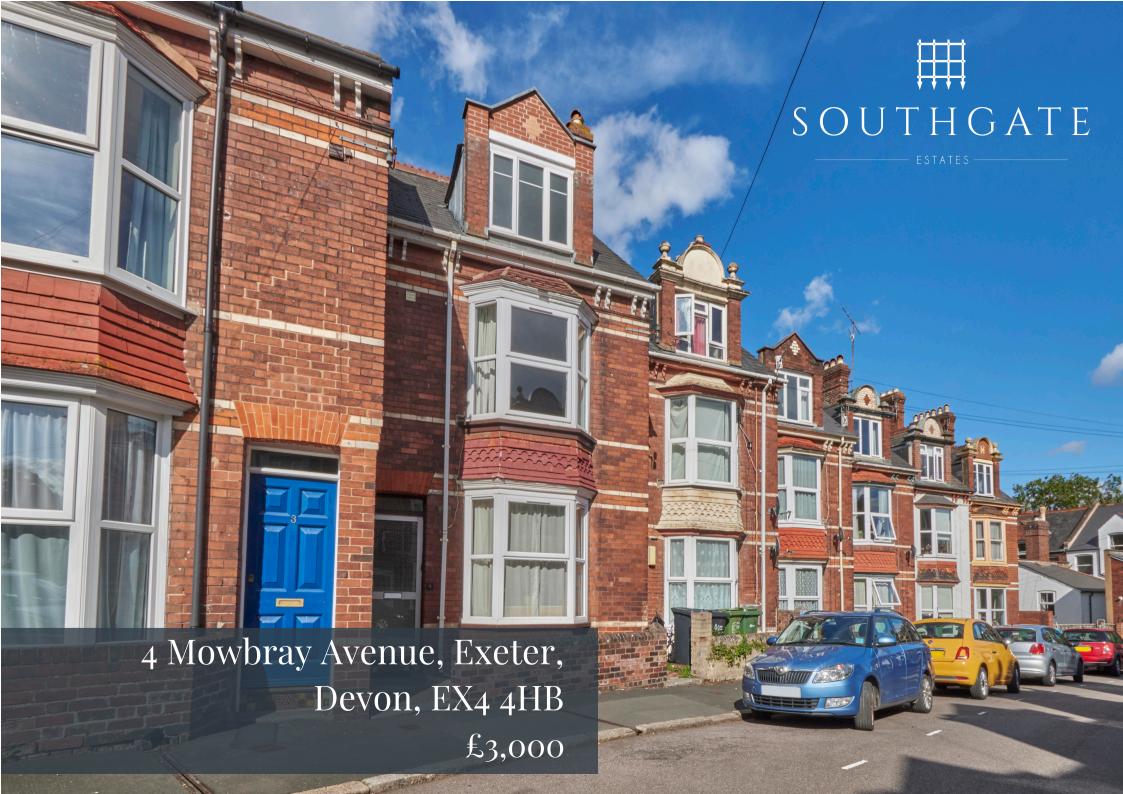

## 5 Double Bedrooms, Student Let, Available 1st September 2023, Fully Furnished, Two Shower Rooms, Ideal Location

Five double bedrooms available to rent in this shared student house for Academic year 2023–2024. This spacious student house is located in an ideal location for Streatham University site. The property briefly comprises five double bedrooms, a lounge, a kitchen, and two bathrooms, as well as a separate cloakroom. The accommodation is split over three floors and there is also a low maintenance garden to the rear.

Rent £600 per person per month (includes wifi, water bill and a TV License for the communal spaces, all other bills excluded).

£3000 for the whole property per month.

11 Month Tenancy.

Rent to be paid Termly Subject to full referencing and affordability checks.