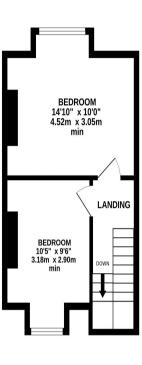

Bedroom 4 10' 0"  $\times$  14' 10" (3.05m  $\times$  4.52m) Located on the second floor, the bedroom comes furnished with a double bed, wardrobe, chest of drawers, desk, and bedside table.

 $\underline{\text{Bedroom 5}}$  10' 5" x 9' 6" (3.18m x 2.90m) Located on the second floor, the bedroom comes furnished with a double bed, wardrobe, chest of drawers, desk, and bedside table.