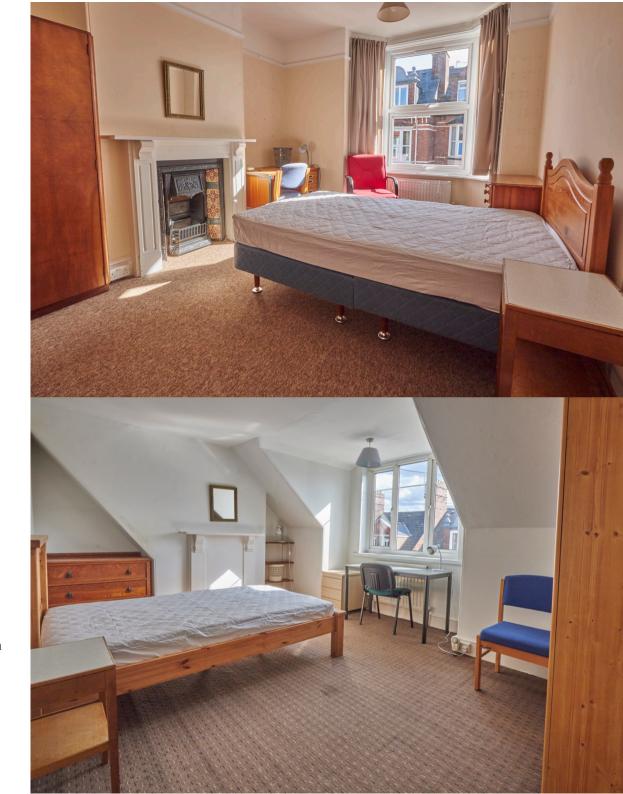

<u>Entrance Hallway</u> The front door opens to an entrance vestibule leading to the hallway, where the doors open to Bedroom 1, the living room and the kitchen.

Bedroom 1 12' 1"  $\times$  11' 2" (3.68m  $\times$  3.41m) Located on the ground floor, the bedroom comes furnished with a double bed, wardrobe, chest of drawers, desk, and bedside table.

Bedroom 4 10' 0"  $\times$  14' 10" (3.05m  $\times$  4.52m) Located on the second floor, the bedroom comes furnished with a double bed, wardrobe, chest of drawers, desk, and bedside table.

 $\underline{\text{Bedroom 5}}$  10' 5" x 9' 6" (3.18m x 2.90m) Located on the second floor, the bedroom comes furnished with a double bed, wardrobe, chest of drawers, desk, and bedside table.