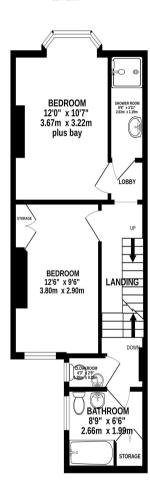

Bedroom 2 12' 0"  $\times$  10' 7" (3.67m  $\times$  3.22m) Located on the first floor, the bedroom comes furnished with a double bed, wardrobe, chest of drawers, desk, and bedside table.

<u>Bedroom 3</u> 12' 6" x 9' 6" (3.80m x 2.90m) Located on the first floor, the bedroom comes furnished with a double bed, built-in storage cupboard, chest of drawers, desk, and bed-side table.

Shower Room 8' 8'' x 3' 11" (2.63m x 1.19m) Located on the first floor, the shower room consists of a shower and a wash hand basin with a small circular mirror on the wall.

<u>Cloakroom</u> 2' 9" x 4' 3" (0.83m x 1.3m) Located on the first floor, the cloakroom consists of a toilet and wash hand basin.

 $\underline{Bathroom}$  6' 6" x 8' 9" (1.99m x 2.66m) Located on the first floor, the bathroom consists of a bath with shower over, a toilet, and a wash hand basin, as well as a built-in storage cupboard.