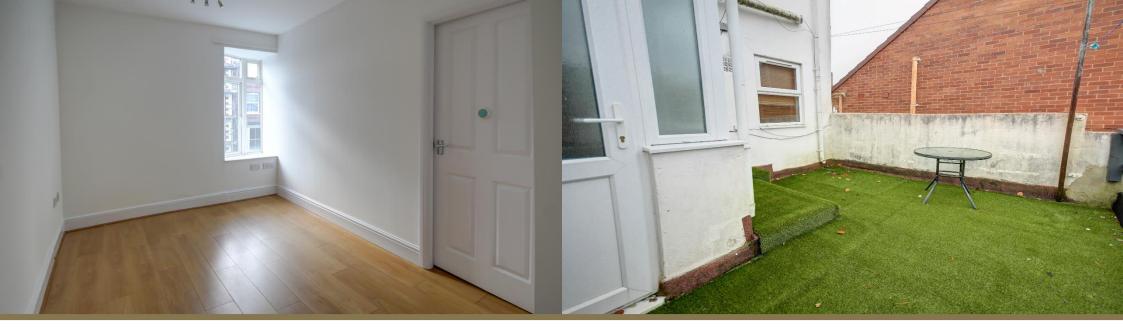

## BEDROOM

13' 1" x 8' 7" (3.99m x 2.61m) max

A double bedroom equipped with a radiator, uPVC double glazed window to the front aspect, LED spotlighting and laminate flooring.

# ROOF TERRACE

A pleasant outside area with space for hanging washing and for garden furniture.

TENURE: SHARE OF FREEHOLD

Telephone: 01392 207 444

E-mail:

info@southgateestates.co.uk

Website:

www.southgateestates.co.uk