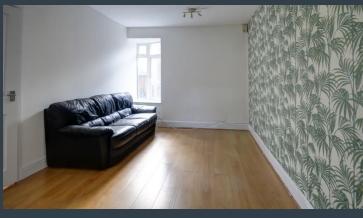

#### LOUNGE

13'5" x 10'0" (4.10m x 3.05m) max

A good-size reception room containing a radiator, uPVC double glazed window to the front aspect, LED spotlighting and laminate flooring.