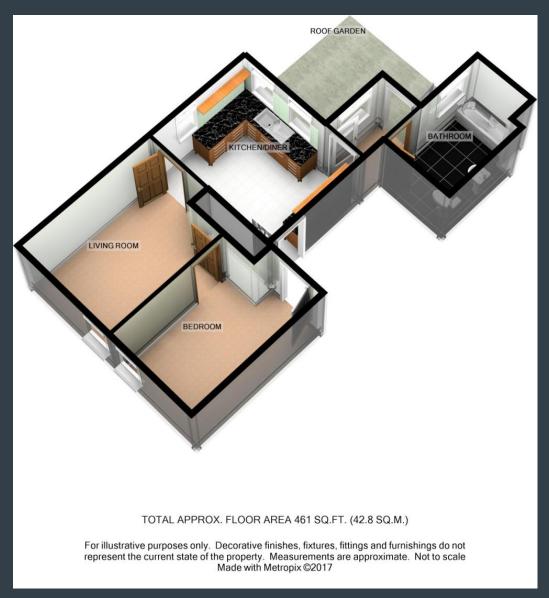

Flat 1 is accessed through a communal entrance and includes a kitchen diner, lounge, bedroom, bathroom, rear lobby and a roof terrace.

The property is an ideal investment purchase or first time buy. Further viewing is advised.

# KITCHEN DINER

12' 10" x 10' 3" (3.92m x 3.12m)

A private front door opens to the kitchen. This pleasant room incorporates a range of matching wall and base units, roll-edge worktops, tiled splashback and a stainless steel 1.5 bowl sink with mixer tap over and drainer. Spaces are available for a fridge, washing machine and a dining table and chairs. There is also an integrated oven with a gas hob and extractor above, a radiator, the gas combination boiler and LED spotlighting. uPVC double glazed windows face both the side and rear aspects. Doors lead to the lounge and rear lobby.

#### LOUNGE

13'5" x 10'0" (4.10m x 3.05m) max

A good-size reception room containing a radiator, uPVC double glazed window to the front aspect, LED spotlighting and laminate flooring.

## BEDROOM

13' 1" x 8' 7" (3.99m x 2.61m) max

A double bedroom equipped with a radiator, uPVC double glazed window to the front aspect, LED spotlighting and laminate flooring.

### REAR LOBBY

Allowing access to the bathroom and roof terrace, this room is also ideal for storing shoes and coats.

# **BATHROOM**

10' 7" x 6' 7" (3.22m x 2.01m)

Comprising a low level WC, pedestal wash hand basin with tiled splashback, a bath with a shower area, screen and tiles, extractor, radiator and an obscure uPVC double glazing window to the rear aspect.

# ROOF TERRACE

A pleasant outside area with space for hanging washing and for garden furniture.

TENURE: SHARE OF FREEHOLD

Telephone: 01392 207 444

E-mail:

info@southgateestates.co.uk

Website:

www.southgateestates.co.uk