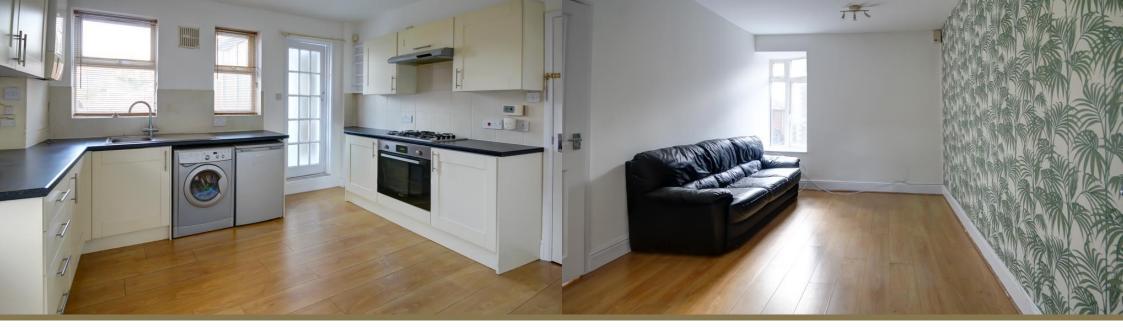

# KITCHEN DINER

12' 10" x 10' 3" (3.92m x 3.12m)

A private front door opens to the kitchen. This pleasant room incorporates a range of matching wall and base units, roll-edge worktops, tiled splashback and a stainless steel 1.5 bowl sink with mixer tap over and drainer. Spaces are available for a fridge, washing machine and a dining table and chairs. There is also an integrated oven with a gas hob and extractor above, a radiator, the gas combination boiler and LED spotlighting. uPVC double glazed windows face both the side and rear aspects. Doors lead to the lounge and rear lobby.

#### LOUNGE

13'5" x 10'0" (4.10m x 3.05m) max

A good-size reception room containing a radiator, uPVC double glazed window to the front aspect, LED spotlighting and laminate flooring.