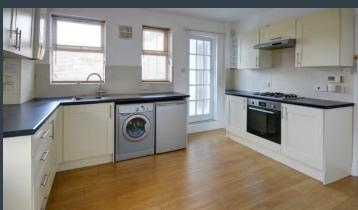

# KITCHEN DINER

12' 10" x 10' 3" (3.92m x 3.12m)

A private front door opens to the kitchen. This pleasant room incorporates a range of matching wall and base units, roll-edge worktops, tiled splashback and a stainless steel 1.5 bowl sink with mixer tap over and drainer. Spaces are available for a fridge, washing machine and a dining table and chairs. There is also an integrated oven with a gas hob and extractor above, a radiator, the gas combination boiler and LED spotlighting. uPVC double glazed windows face both the side and rear aspects. Doors lead to the lounge and rear lobby.