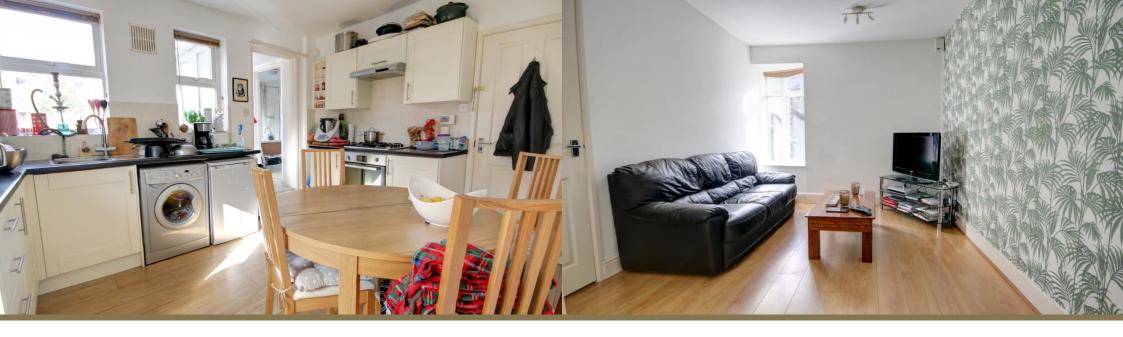

#### 12' 10" x 10' 3" (3.92m x 3.12m)

A private front door opens to the kitchen. This pleasant room incorporates a range of matching wall and base units, roll-edge worktops, tiled splashback and a stainless steel 1.5 bowl sink with mixer tap over and drainer. Spaces are available for a fridge, washing machine and a dining table and chairs. There is also an integrated oven with a gas hob and extractor above, a radiator, the gas combination boiler and LED spotlighting. uPVC double glazed windows face both the side and rear aspects. Doors lead to the lounge and rear lobby.

# 13'5" x 10'0" (4.10m x 3.05m) max

A good-size reception room containing a radiator, uPVC double glazed window to the front aspect, LED spotlighting and laminate flooring.