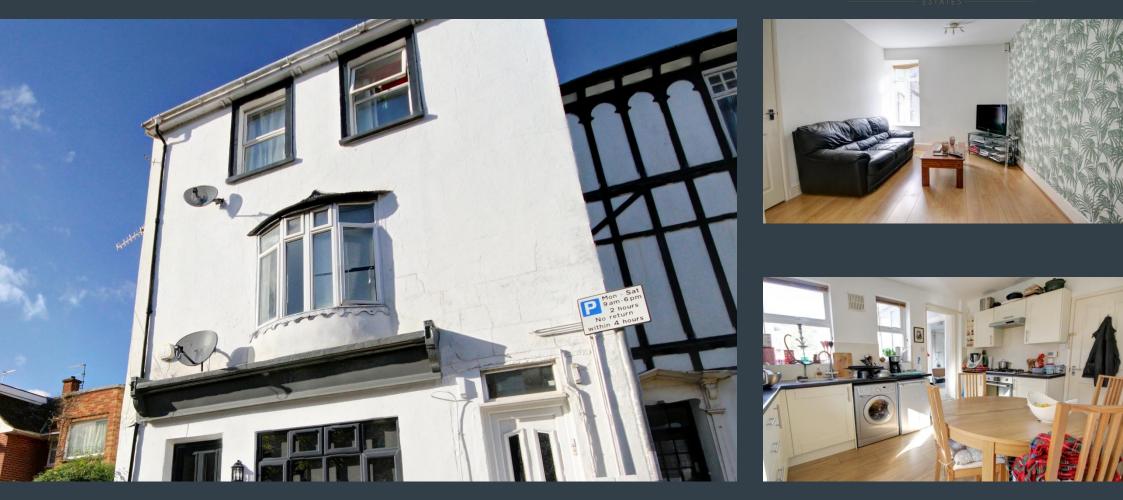

## 46 BLACKBOY ROAD, EXETER

A 1 bedroom, first floor flat located within walking distance of the city centre, as well as a doctors' surgery, local shops and nearby pubs and restaurants. There is also easy access to Waitrose, Ladysmith School, the RD&E Hospital, Exeter University and the Met Office. Mount Pleasant is well served by bus routes and Polsloe Bridge Railway Station.

Flat 1 is accessed through a communal entrance and includes a kitchen diner, lounge, bedroom, bathroom, rear lobby and a roof terrace.

The property is an ideal investment purchase or first time buy. Further viewing is advised.

#### 12' 10" x 10' 3" (3.92m x 3.12m)

A private front door opens to the kitchen. This pleasant room incorporates a range of matching wall and base units, roll-edge worktops, tiled splashback and a stainless steel 1.5 bowl sink with mixer tap over and drainer. Spaces are available for a fridge, washing machine and a dining table and chairs. There is also an integrated oven with a gas hob and extractor above, a radiator, the gas combination boiler and LED spotlighting. uPVC double glazed windows face both the side and rear aspects. Doors lead to the lounge and rear lobby.

# 13'5" x 10'0" (4.10m x 3.05m) max

A good-size reception room containing a radiator, uPVC double glazed window to the front aspect, LED spotlighting and laminate flooring.