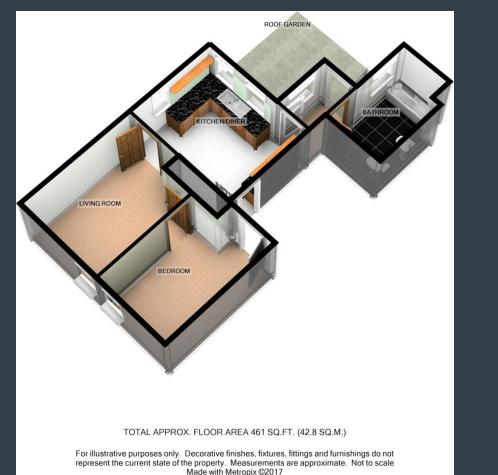

Flat 1 is accessed through a communal entrance and includes a kitchen diner, lounge, bedroom, bathroom, rear lobby and a roof terrace.

The property is an ideal investment purchase or first time buy. Further viewing is advised.

THE ACCOMMODATION COMPRISES:

#### KITCHEN DINER

# Lounge

## Bedroom

## **REAR LOBBY**

Allowing access to the bathroom and roof terrace, this room is also ideal for storing shoes and coats.

## BATHROOM

## **ROOF TERRACE**

A pleasant outside area with space for hanging washing and for garden furniture.