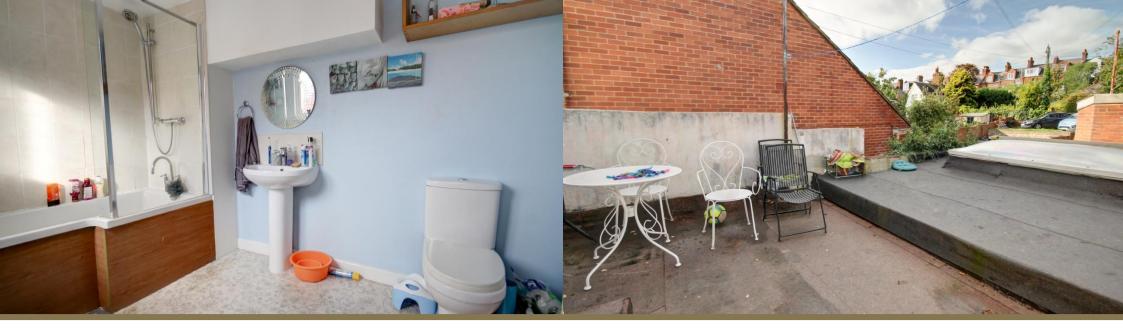

# 10'7" x 6'7" (3.22m x 2.01m)

Comprising a low level WC, pedestal wash hand basin with tiled splashback, a bath with a shower area, screen and tiles, extractor, radiator and an obscure uPVC double glazing window to the rear aspect.

## **ROOF TERRACE**

A pleasant outside area with space for hanging washing and for garden furniture.