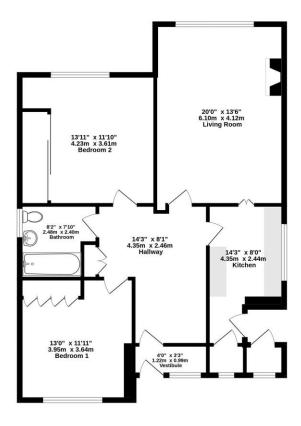

Internal accommodation The internal accommodation is well proportioned. Although in need of some updating the property is double glazed to a majority of rooms, and has gas central heating. The 20' living room has stunning views across the Exeter City Centre, including the impressive Norman Cathedral and to the hills beyond. There are two generous double bedrooms, a family bathroom, a breakfast kitchen, a pantry and a number of cupboards within the property. Living room 6.1m x 4.1m Kitchen 4.35m (max) x 2.44m Bedroom 1 4.23m x3.03m Bedroom 2 3.95m x 3.64m

## GROUND FLOOR 1097 sq.ft. (101.9 sq.m.) approx.

## TOTAL FLOOR AREA: 1097 sq.ft. (101.9 sq.m.) approx.

Whilst every attempt has been made to ensure the accuracy of the floorplan contained here, measurements of doors, windows, rooms and any other terms are approximate and no responsibility is taken for any encry prospective purchaser. The services, systems and appliances shown have not been tested and no guarantee as to their operability or efficiency can be given.