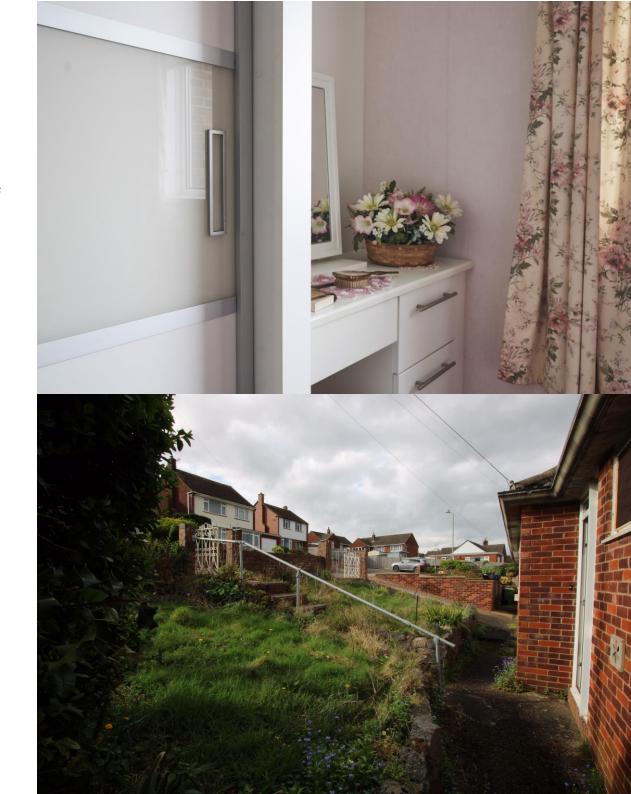

<u>Garage</u> Attached to the property is a single garage, with an electric up-and-over garage door. Garage  $2.44 \,\mathrm{m} \times 5.24 \,\mathrm{m}$ 

Garden and parking The front of the property the gardens are mainly laid to lawn, there is a driveway that slopes down to the garage. To the rear of the property the large garden slopes gently away from the property whilst enjoying far reaching views across Exeter.