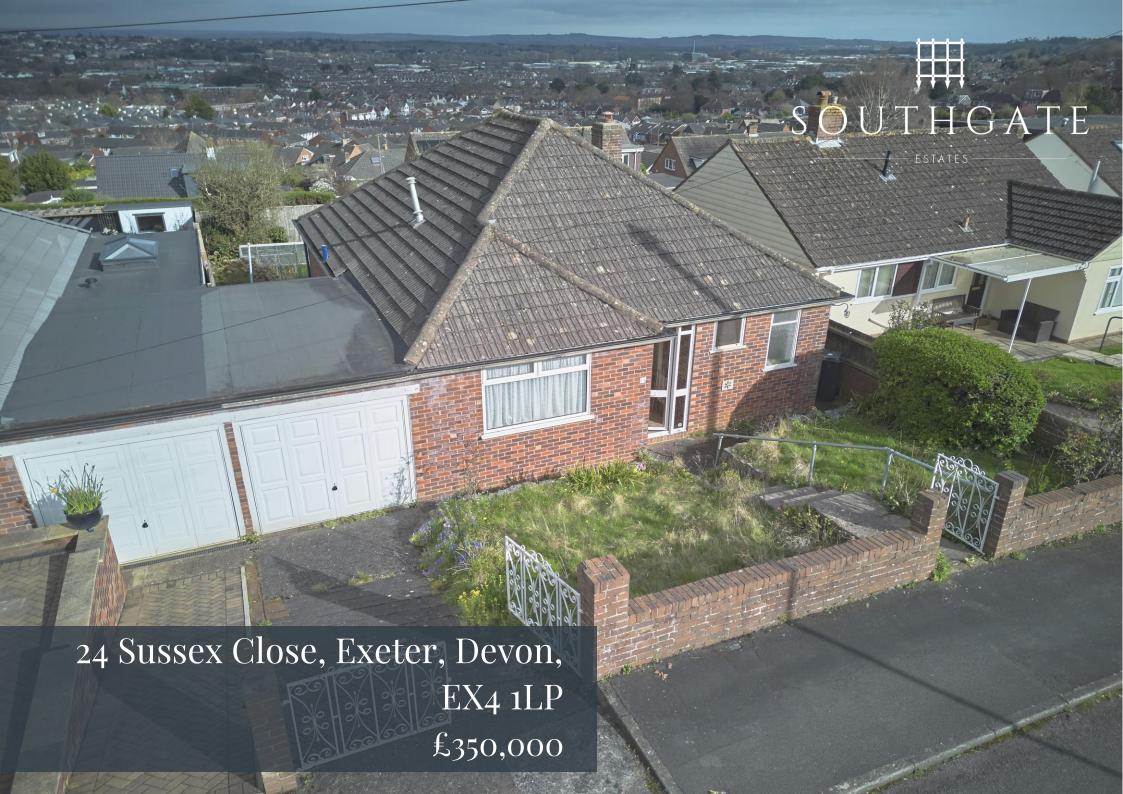

Two-bedroom bungalow, Far reaching views, Generous room sizes, Driveway and Garage, Development potential, UPVC double glazing

An attractive two-bedroom bungalow, in an elevated position, with stunning views across the beautiful city of Exeter. Although in need of a little TLC, this substantial property has excellent room sizes, is ideally located in a quiet cul-de-sac and includes generous gardens to the front and rear. There is a single garage and a driveway for one car. Internal viewing is highly recommended to fully appreciate the opportunities this property offers.