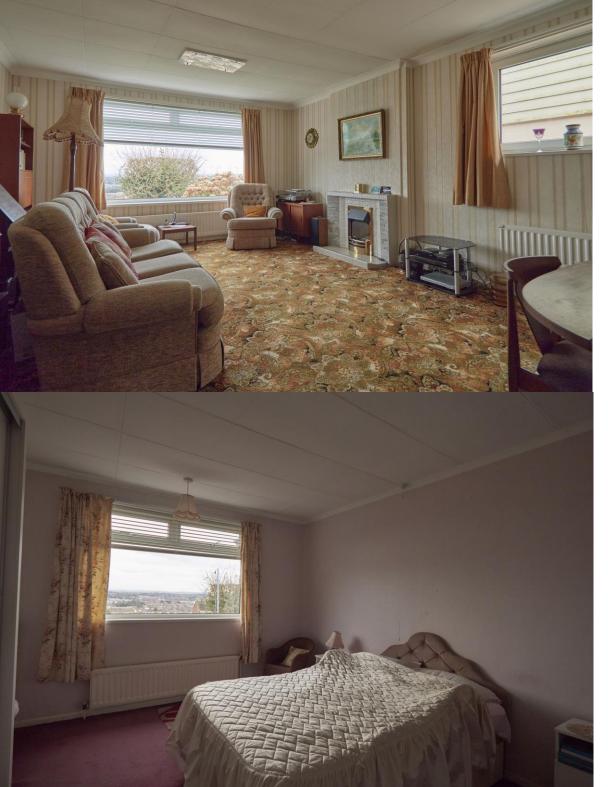

Internal accommodation The internal accommodation is well proportioned. Although in need of some updating the property is double glazed to a majority of rooms, and has gas central heating. The 20' living room has stunning views across the Exeter City Centre, including the impressive Norman Cathedral and to the hills beyond. There are two generous double bedrooms, a family bathroom, a breakfast kitchen, a pantry and a number of cupboards within the property. Living room 6.1m x 4.1m Kitchen 4.35m (max) x 2.44m Bedroom 1 4.23m x3.03m Bedroom 2 3.95m x 3.64m