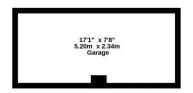

<u>Garage</u> Attached to the property is a single garage, with an electric up-and-over garage door. Garage  $2.44 \,\mathrm{m} \times 5.24 \,\mathrm{m}$ 

Garden and parking The front of the property the gardens are mainly laid to lawn, there is a driveway that slopes down to the garage. To the rear of the property the large garden slopes gently away from the property whilst enjoying far reaching views across Exeter.

## GROUND FLOOR 1097 sq.ft. (101.9 sq.m.) approx.

## TOTAL FLOOR AREA: 1097 sq.ft. (101.9 sq.m.) approx.

Whilst every attempt has been made to ensure the accuracy of the floorplan contained here, measurements of doors, windows, rooms and any other terms are approximate and no responsibility is taken for any encry prospective purchaser. The services, systems and appliances shown have not been tested and no guarantee as to their operability or efficiency can be given.