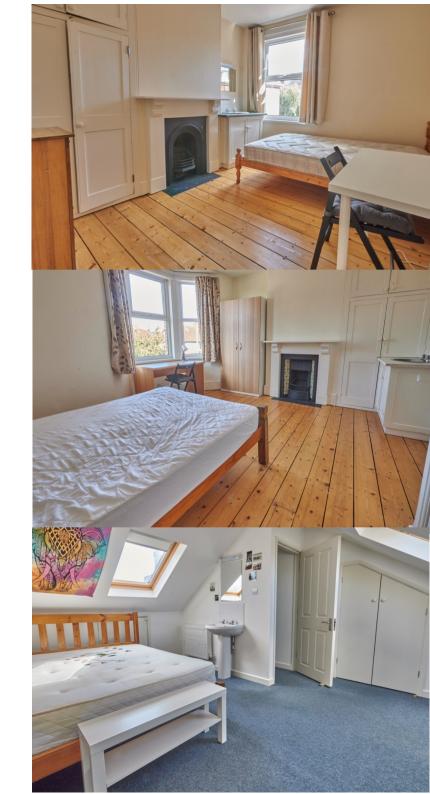

Bedroom 1 12' 1" x 11' 10" (3.69m x 3.6m) A spacious fully furnished bedroom with a uPVC double glazed bay window to the front aspect and hardwood floorboards.

<u>Living Room</u> 12' 1" x 9' 9" (3.68m x 2.98m) A great living space with corner sofa, TV and cupboards to the alcoves. There is also a uPVC double glazed window to the rear.

<u>Stairs and Landing</u> Stairs rise to the first floor landing which provides access to a further three bedrooms, the shower room, and stairs to the second floor.

Bedroom 2 14' 5" x 9' 10" (4.4m x 3m) A large furnished bedroom benefitting from an in-built wardrobe, a sink and base unit, a uPVC double glazed bay window and hardwood floors.

Bedroom 3 12' 2" x 9' 7" (3.7m x 2.93m) A cosy furnished double bedroom benefitting from a sink and base unit, built in wardrobe, feature fireplace, hardwood floors and a uPVC double glazed window to the rear.

Shower Room 6' 7'' x 5' 7''  $(2m \times 1.7m)$  A shower room comprising a shower cubicle, a pedestal wash hand basin, a low level WC and a window to the side aspect.

Bedroom 4 13' 1" x 9' 6" (4m x 2.9m) A further furnished bedroom at the rear with a uPVC double glazed bay window overlooking the courtyard garden and a sink and base unit.

<u>Bedroom 5</u> 8' 2" x 11' 6" (2.49m x 3.5m) Stairs rise to the top floor bedroom which benefits from a sink, an in built storage cupboard and two double glazed velux windows.

<u>Rear Courtyard Garden</u> With rear access and a shed, this courtyard is laid to concrete for easy maintenance.