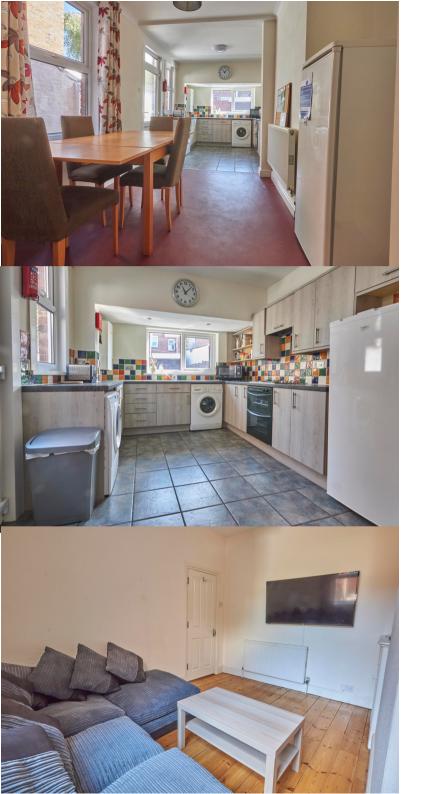

Internally, the accommodation comprises an entrance hallway, living room, double bedroom, and a kitchen diner. Upstairs are three good-sized double bedrooms and the main bathroom on the first floor. There is a further double bedroom in the attic space. The property benefits from an enclosed low-maintenance garden to the rear. Each room is furnished with a double bed, wardrobe, desk and chest of drawers.

Bedroom 1 12' 1" x 11' 10" (3.69m x 3.6m) A spacious fully furnished bedroom with a uPVC double glazed bay window to the front aspect and hardwood floorboards.

<u>Living Room</u> 12' 1" x 9' 9" (3.68m x 2.98m) A great living space with corner sofa, TV and cupboards to the alcoves. There is also a uPVC double glazed window to the rear.

<u>Kitchen Diner</u> 20' 11" x 9' 5" (6.38m x 2.86m) A spacious open-plan kitchen diner containing a range of matching wall and base units, a tiled splashback, a stainless steel 1.5 bowl sink and drainer unit. Appliances include a double oven with gas hob, a washing machine, a tumble dryer, a tall fridge and additional tall freezer. There is also an under stair WC, a door to the rear garden and ample room for dining furniture.