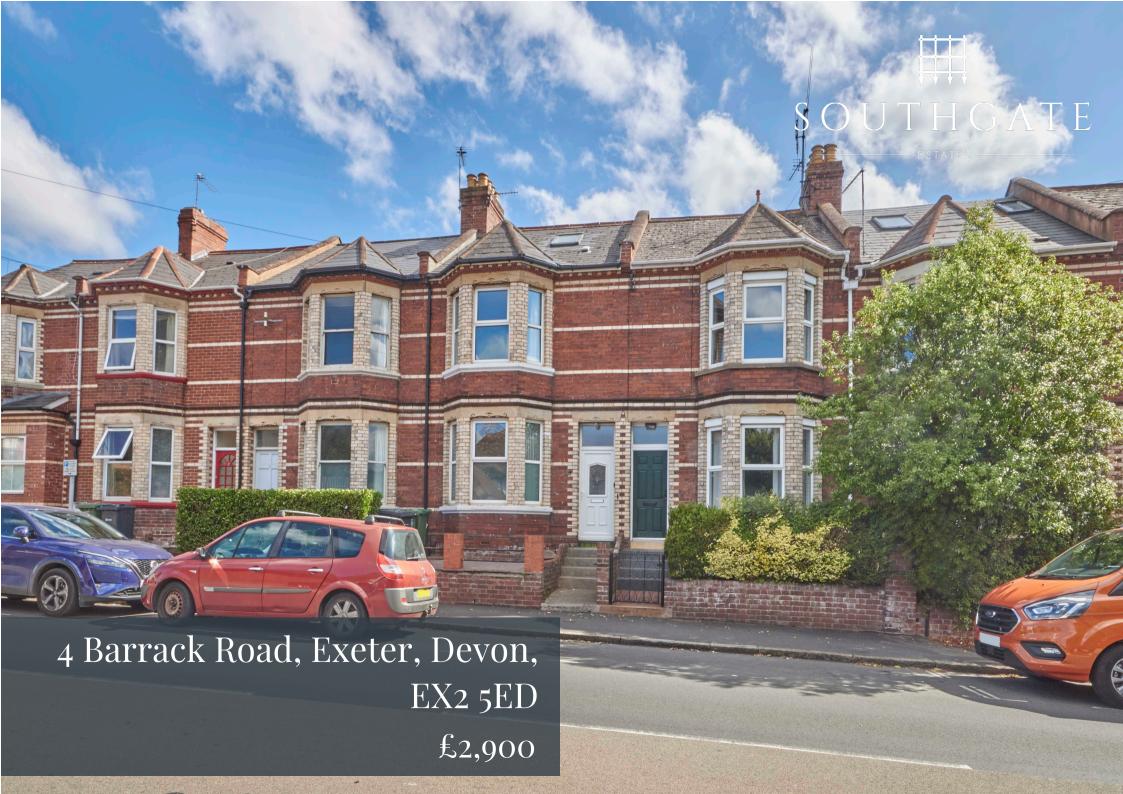

## Student Let, Available September 2023, Ideally situated near RD & E and St Luke's Campus, 5 Fully Furnished Double Bedrooms, Enclosed Rear

Five double bedrooms available to rent in this shared student house for Academic year 2023-2024.

The property is situated within easy walking distance of the RD&E hospital, St Luke's Campus and many local amenities in Heavitree and St Leonard's. There are also good transport links with local bus routes in and out of Exeter.

With such a convenient location and the space provided, this property is not to be missed and further viewing is highly recommended.

Rent £580 per person per month (bills excluded), £2900 for the whole property per month.