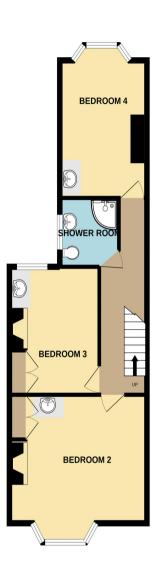

<u>Stairs and Landing</u> Stairs rise to the first floor landing which provides access to a further three bedrooms, the shower room, and stairs to the second floor.

Bedroom 2 14' 5" x 9' 10" (4.4m x 3m) A large furnished bedroom benefitting from an in-built wardrobe, a sink and base unit, a uPVC double glazed bay window and hardwood floors.

Bedroom 3 12' 2" x 9' 7" (3.7m x 2.93m) A cosy furnished double bedroom benefitting from a sink and base unit, built in wardrobe, feature fireplace, hardwood floors and a uPVC double glazed window to the rear.

Shower Room 6' 7'' x 5' 7''  $(2m \times 1.7m)$  A shower room comprising a shower cubicle, a pedestal wash hand basin, a low level WC and a window to the side aspect.

Bedroom 4 13' 1" x 9' 6" (4m x 2.9m) A further furnished bedroom at the rear with a uPVC double glazed bay window overlooking the courtyard garden and a sink and base unit.