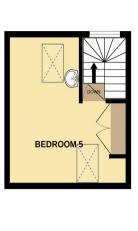

<u>Bedroom 5</u> 8' 2" x 11' 6" (2.49m x 3.5m) Stairs rise to the top floor bedroom which benefits from a sink, an in built storage cupboard and two double glazed velux windows.

<u>Rear Courtyard Garden</u> With rear access and a shed, this courtyard is laid to concrete for easy maintenance.