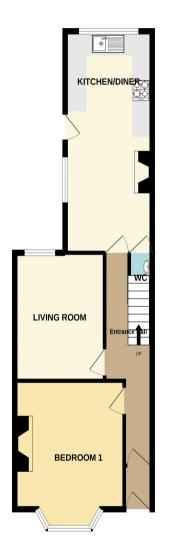

Internally, the accommodation comprises an entrance hallway, living room, double bedroom, and a kitchen diner. Upstairs are three good-sized double bedrooms and the main bathroom on the first floor. There is a further double bedroom in the attic space. The property benefits from an enclosed low-maintenance garden to the rear. Each room is furnished with a double bed, wardrobe, desk and chest of drawers.

GROUND FLOOR 1ST FLOOR 2ND FLOOR 2ND FLOOR

Whilst every attempt has been made to ensure the accuracy of the floorplan contained here, measurements of doors, windows, comos and any other lems are approximate and no responsibility is taken for any error, omission or mis-statement. This plan is for illustrative purposes only and should be used as such by any prospective purchaser. The services, systems and appliances shown have no been tested and no guarantee as to their operability or efficiency can be given.